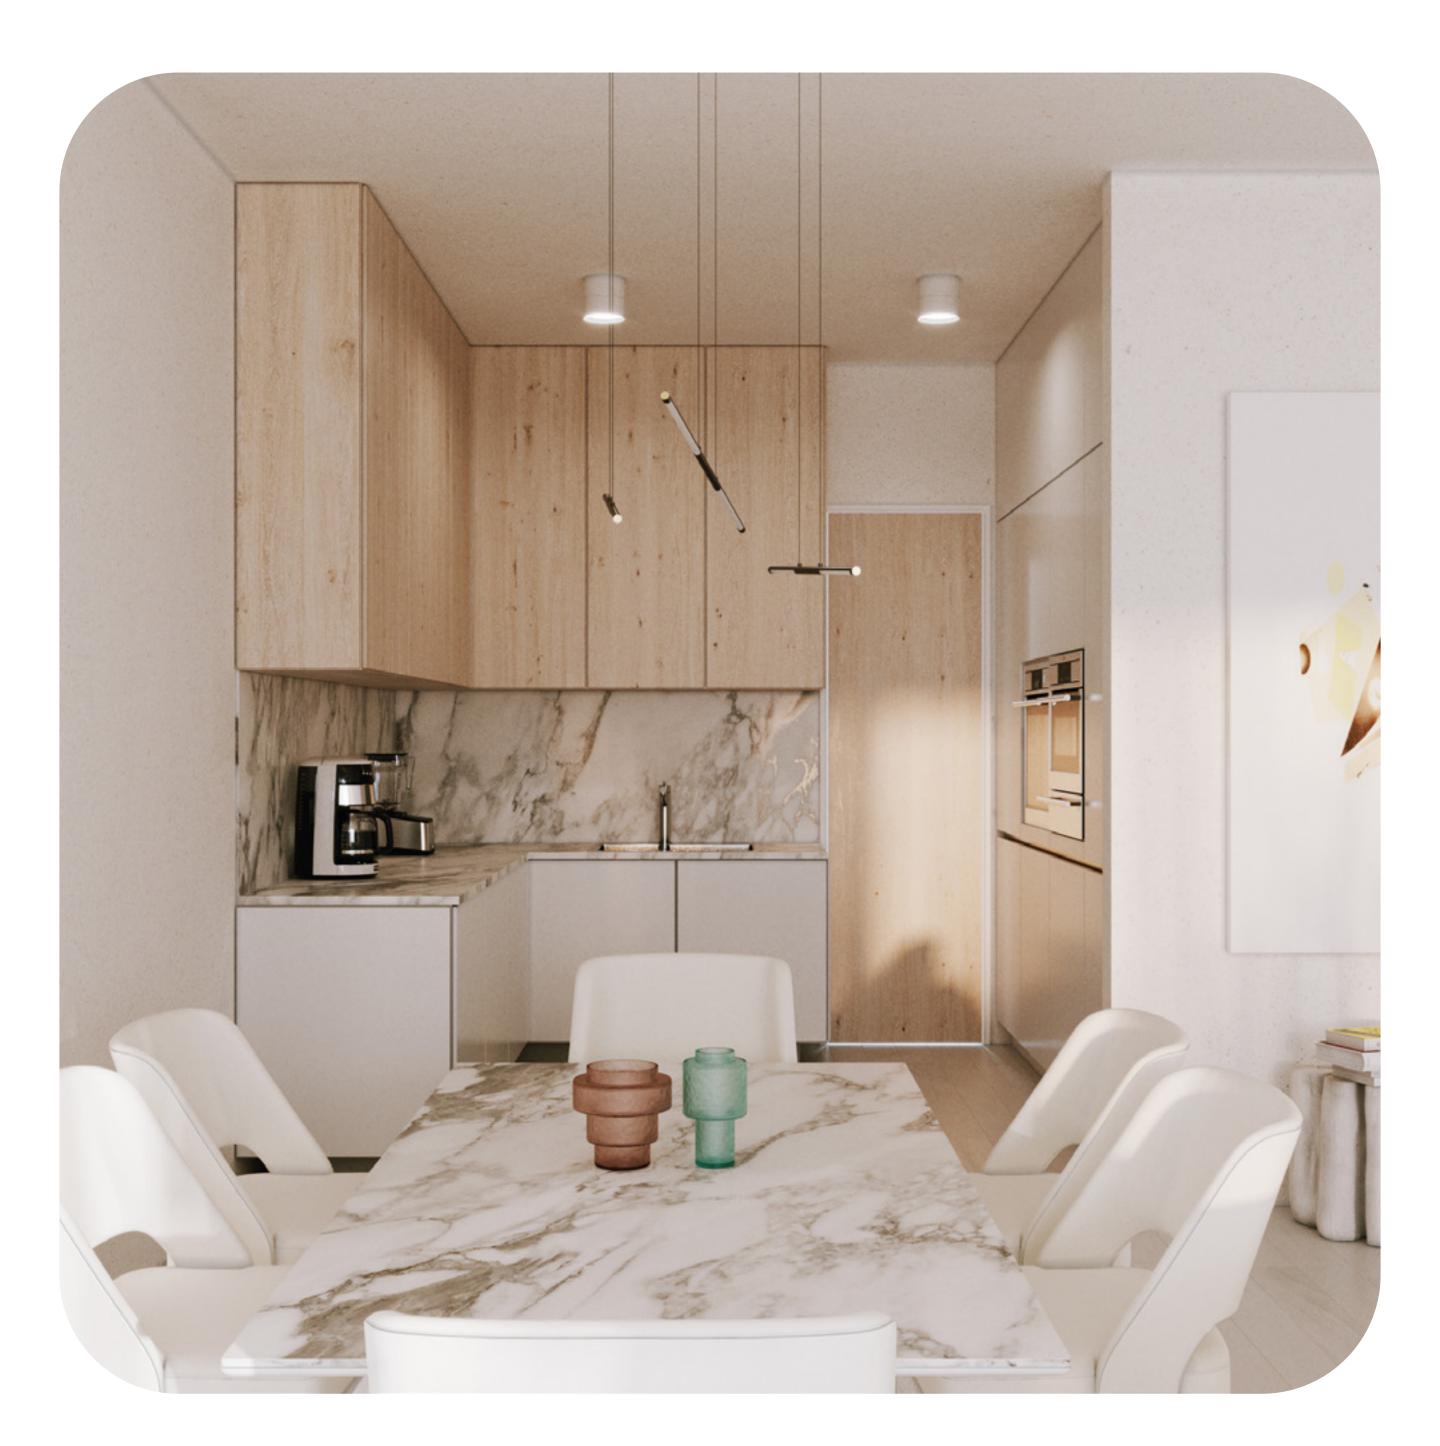

| <b>Bathroom</b> 3.40 × 2.30   |
|                                               | <b>Lobby</b> 1.65 × 1.9       |

**DISCLAIMER** 1. Drawings are not to scale. 2. The architectural details, dimensions and area in this plan are based on Schematic Design information only, and final As-Built conditions may vary. 3. All units are sold as unfurnished apartments, without furniture and furnishings, without white goods provisions, etc. 4. All images used are for illustrative purposes only and do not represent the actual size, features, specifications, fittings, and furnishings. 5. Somabay reserves the right to make revisions/alterations, at its absolute discretion, and without liability.





RECEPTION





RECEPTION



RECEPTION





MASTER BEDROOM





DINING AREA



KITCHEN



BATHROOM





#### Stand Alone Villa — Floor Plan



| Unit Area                           | Bedroom 2                      | Living Area                |
|-------------------------------------|--------------------------------|----------------------------|
| 165.00 m <sup>2</sup>               | 4.90 × 3.60                    | 5.00 × 3.90                |
| Terrace<br>16.50 m <sup>2</sup>     | <b>Bathroom 2</b> 3.35 × 2.20  | <b>Kitchen</b> 3.62 × 2.80 |
| Gross Area<br>181.60 m <sup>2</sup> | Master Bedroom<br>4.70×3.80    | <b>Dinning</b> 5.50 × 3.70 |
|                                     | <b>Maid's room</b> 2.25 × 1.85 | Bedroom 1<br>4.10 × 3.80   |
|                                     | <b>Toilet</b> 1.85 1.45        | Bathroom 1<br>3.35 × 2.20  |

**DISCLAIMER** 1.Dr