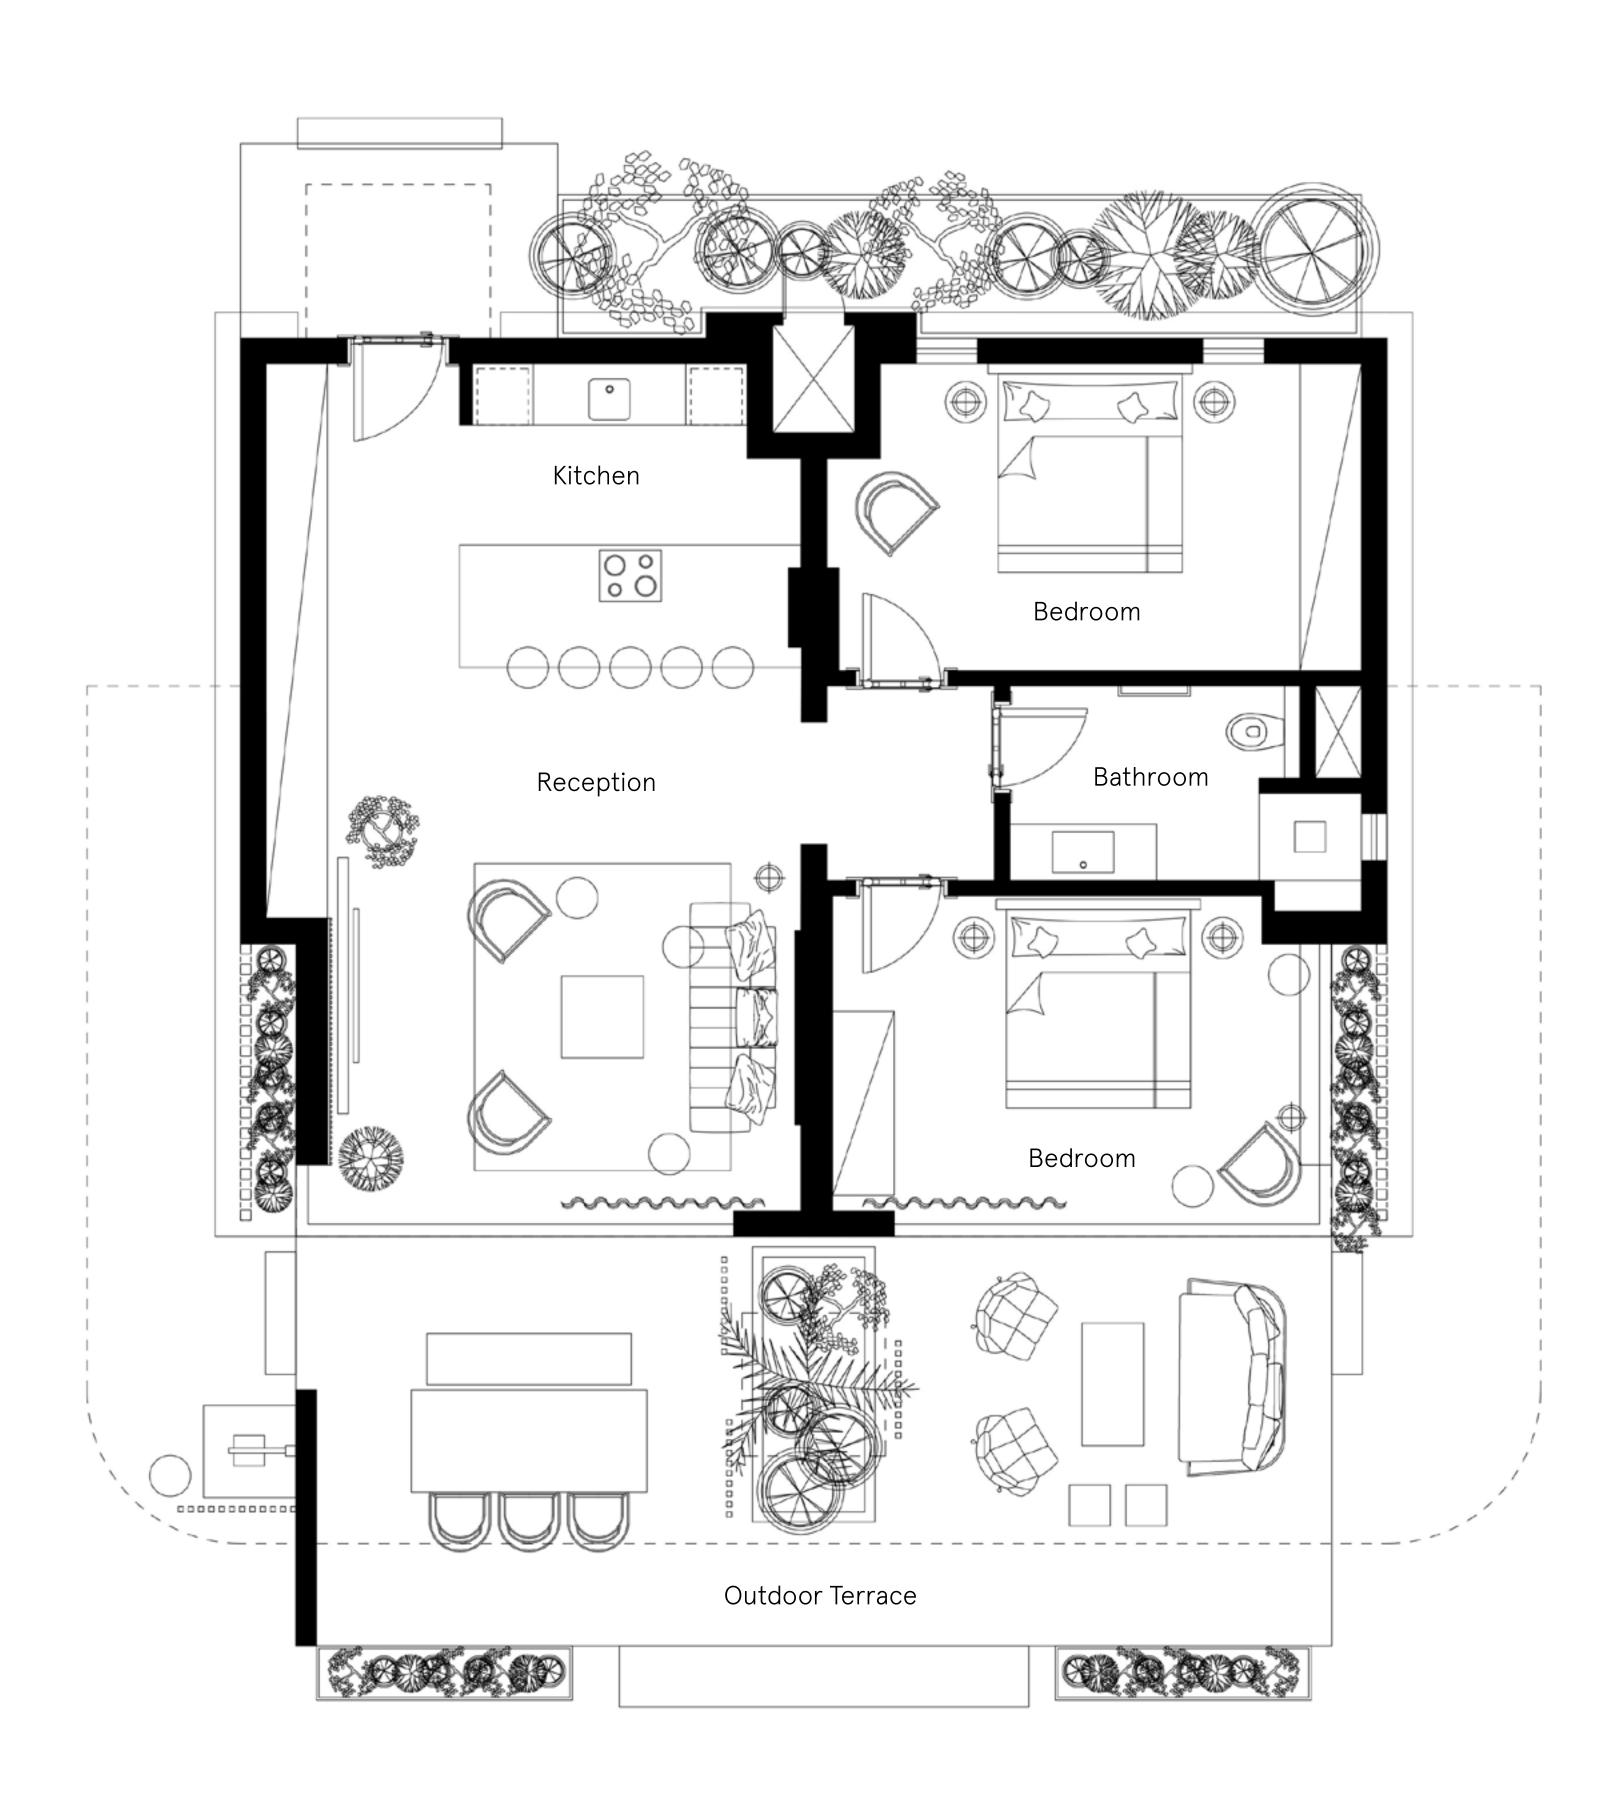

#### Grand Cabana — Floor Plan

| Indoor Area<br>93 m <sup>2</sup>              | <b>Bedroom</b><br>4.60 × 3.10 |
|-----------------------------------------------|-------------------------------|
| Outdoor Area<br>45 m <sup>2</sup>             | <b>Bedroom</b> 5.20 × 3.80    |
| Total Gross 138 m <sup>2</sup>                | Reception<br>5.20 × 4.90      |
| Outdoor Terrace<br>9.85 × 3.80 m <sup>2</sup> | <b>Kitchen</b> 5.20 × 3.40    |
|                                               | <b>Bathroom</b> 3.40 × 2.30   |
|                                               | <b>Lobby</b> 1.65 × 1.9       |