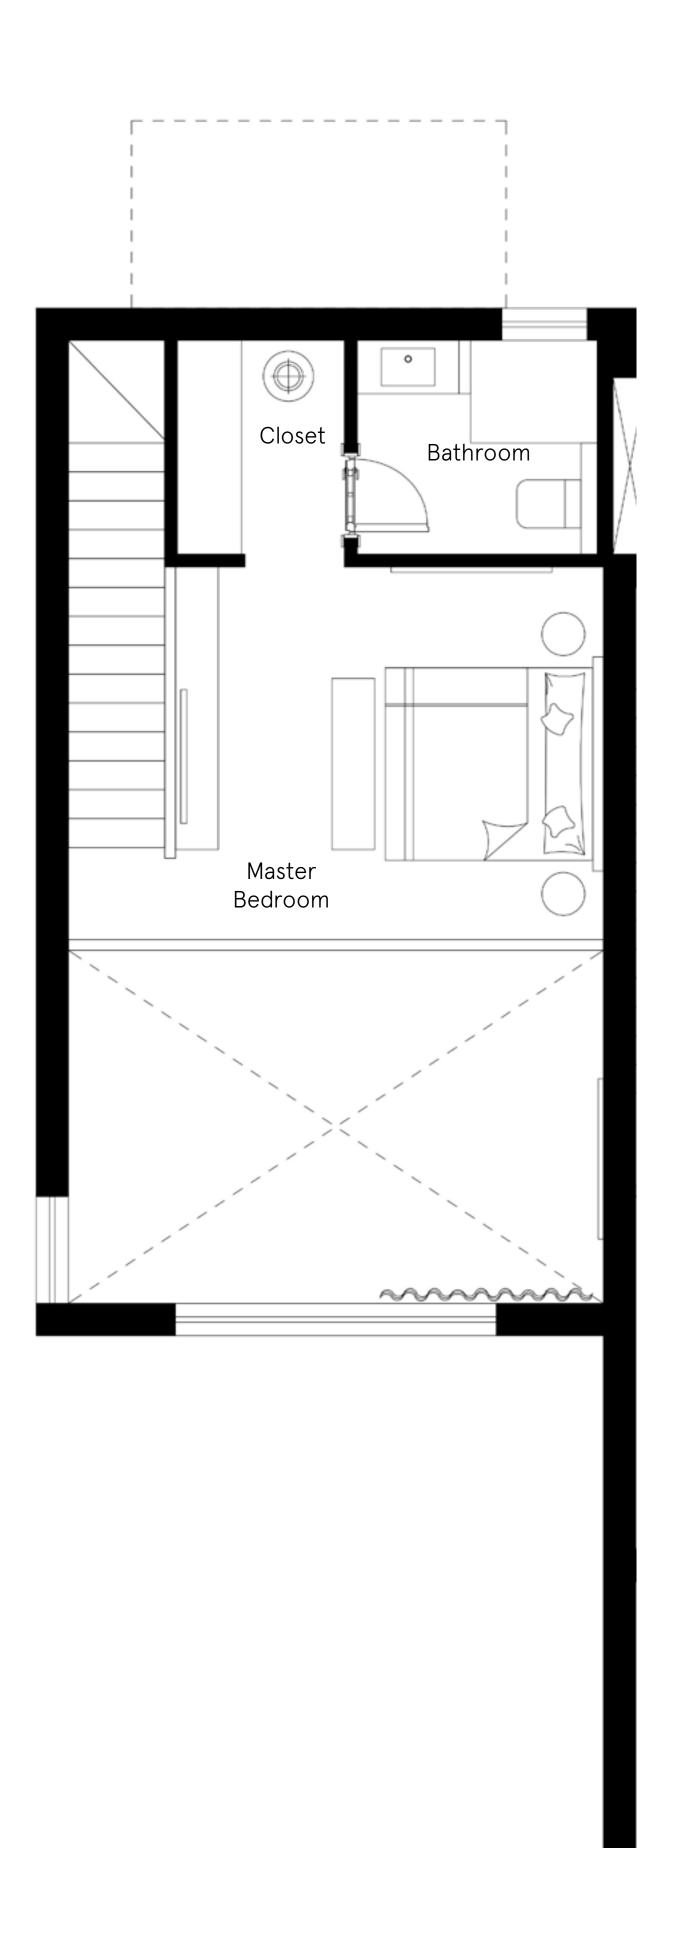

#### Stand Alone Villa — Floor Plan

| Unit Area                           | Bedroom 2                      | Living Area                |
|-------------------------------------|--------------------------------|----------------------------|
| 165.00 m <sup>2</sup>               | 4.90 × 3.60                    | 5.00 × 3.90                |
| Terrace<br>16.50 m <sup>2</sup>     | <b>Bathroom 2</b> 3.35 × 2.20  | <b>Kitchen</b> 3.62 × 2.80 |
| Gross Area<br>181.60 m <sup>2</sup> | Master Bedroom<br>4.70×3.80    | <b>Dinning</b> 5.50 × 3.70 |
|                                     | <b>Maid's room</b> 2.25 × 1.85 | Bedroom 1<br>4.10 × 3.80   |
|                                     | <b>Toilet</b> 1.85 1.45        | Bathroom 1<br>3.35 × 2.20  |