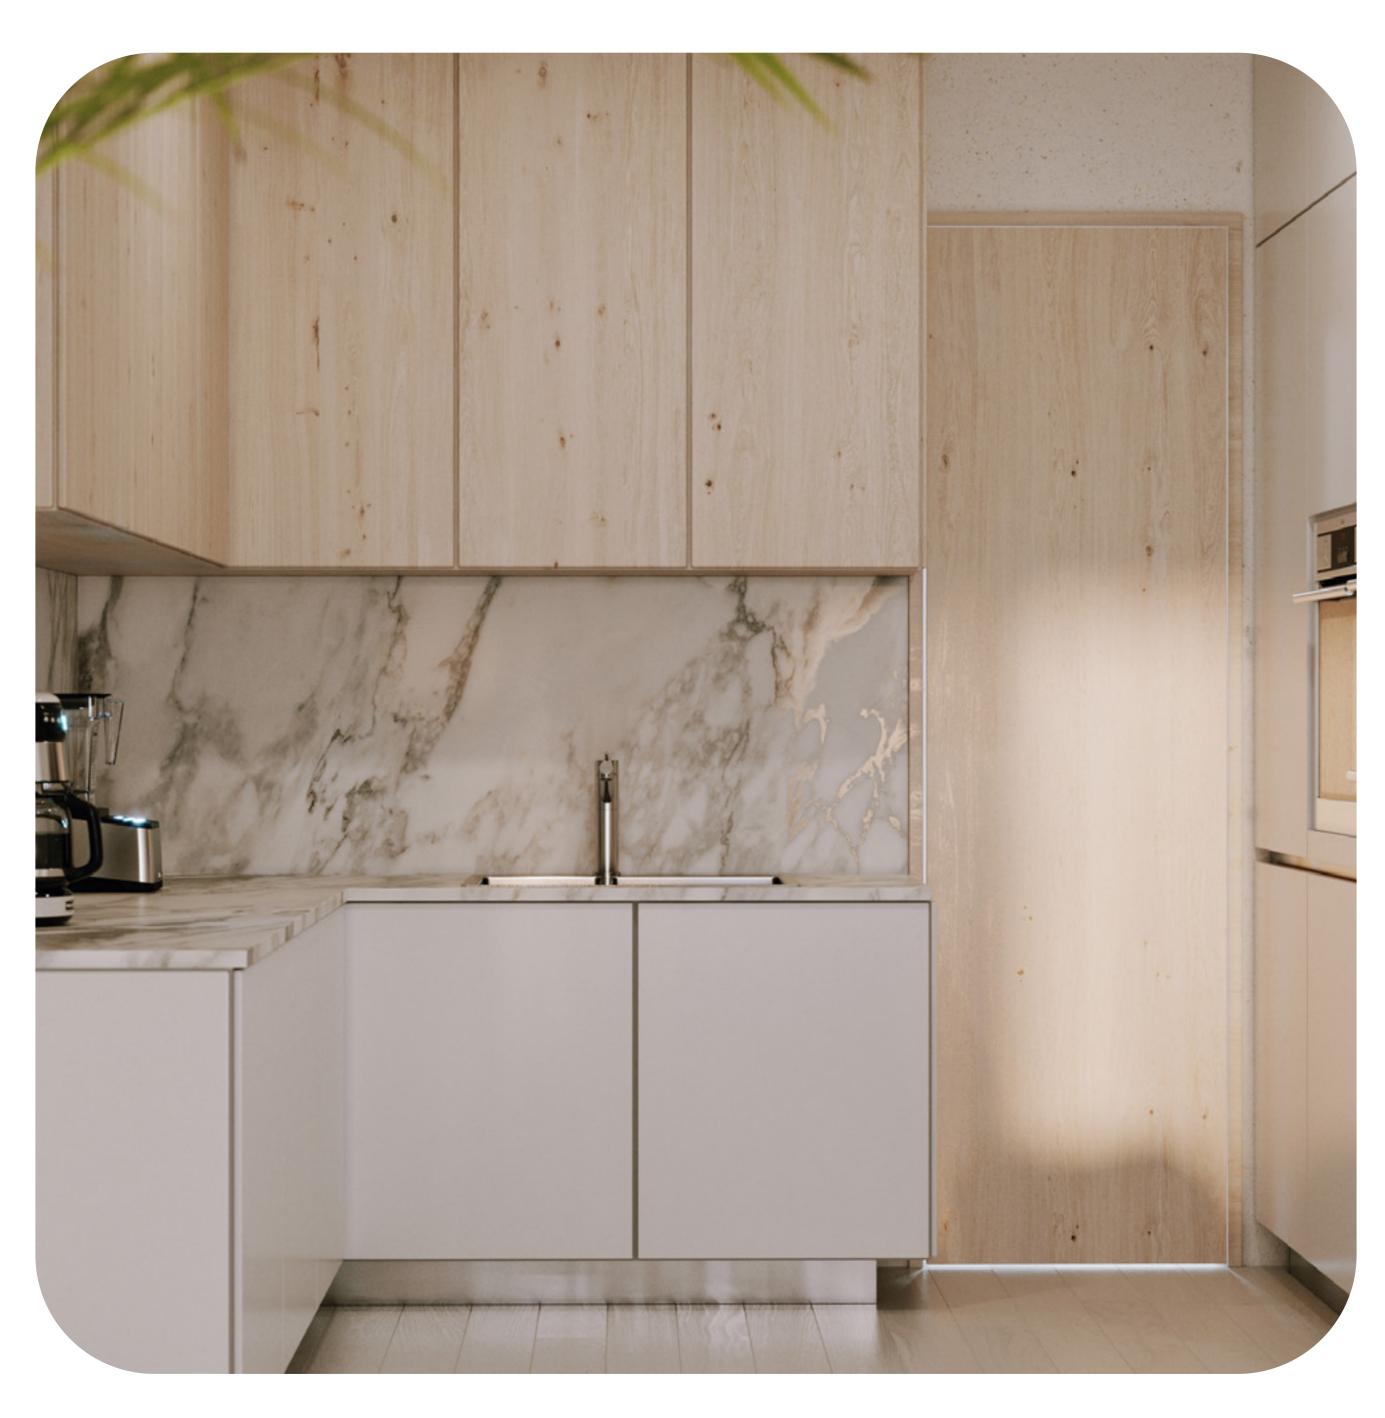

| <b>Bathroom</b> 3.40 × 2.30   |
|                                               | <b>Lobby</b> 1.65 × 1.9       |

**DISCLAIMER** 1. Drawings are not to scale. 2. The architectural details, dimensions and area in this plan are based on Schematic Design information only, and final As-Built conditions may vary. 3. All units are sold as unfurnished apartments, without furniture and furnishings, without white goods provisions, etc. 4. All images used are for illustrative purposes only and do not represent the actual size, features, specifications, fittings, and furnishings. 5. Somabay reserves the right to make revisions/alterations, at its absolute discretion, and without liability.





RECEPTION





RECEPTION



RECEPTION





MASTER BEDROOM





DINING AREA



KITCHEN



BATHROOM





#### Stand Alone Villa — Floor Plan



| Unit Area                           | Bedroom 2                      | Living Area                |
|-------------------------------------|--------------------------------|----------------------------|
| 165.00 m <sup>2</sup>               | 4.90 × 3.60                    | 5.00 × 3.90                |
| Terrace<br>16.50 m <sup>2</sup>     | <b>Bathroom 2</b> 3.35 × 2.20  | <b>Kitchen</b> 3.62 × 2.80 |
| Gross Area<br>181.60 m <sup>2</sup> | Master Bedroom<br>4.70×3.80    | <b>Dinning</b> 5.50 × 3.70 |
|                                     | <b>Maid's room</b> 2.25 × 1.85 | Bedroom 1<br>4.10 × 3.80   |
|                                     | <b>Toilet</b> 1.85 1.45        | Bathroom 1<br>3.35 × 2.20  |

**DISCLAIMER** 1.Drawings are