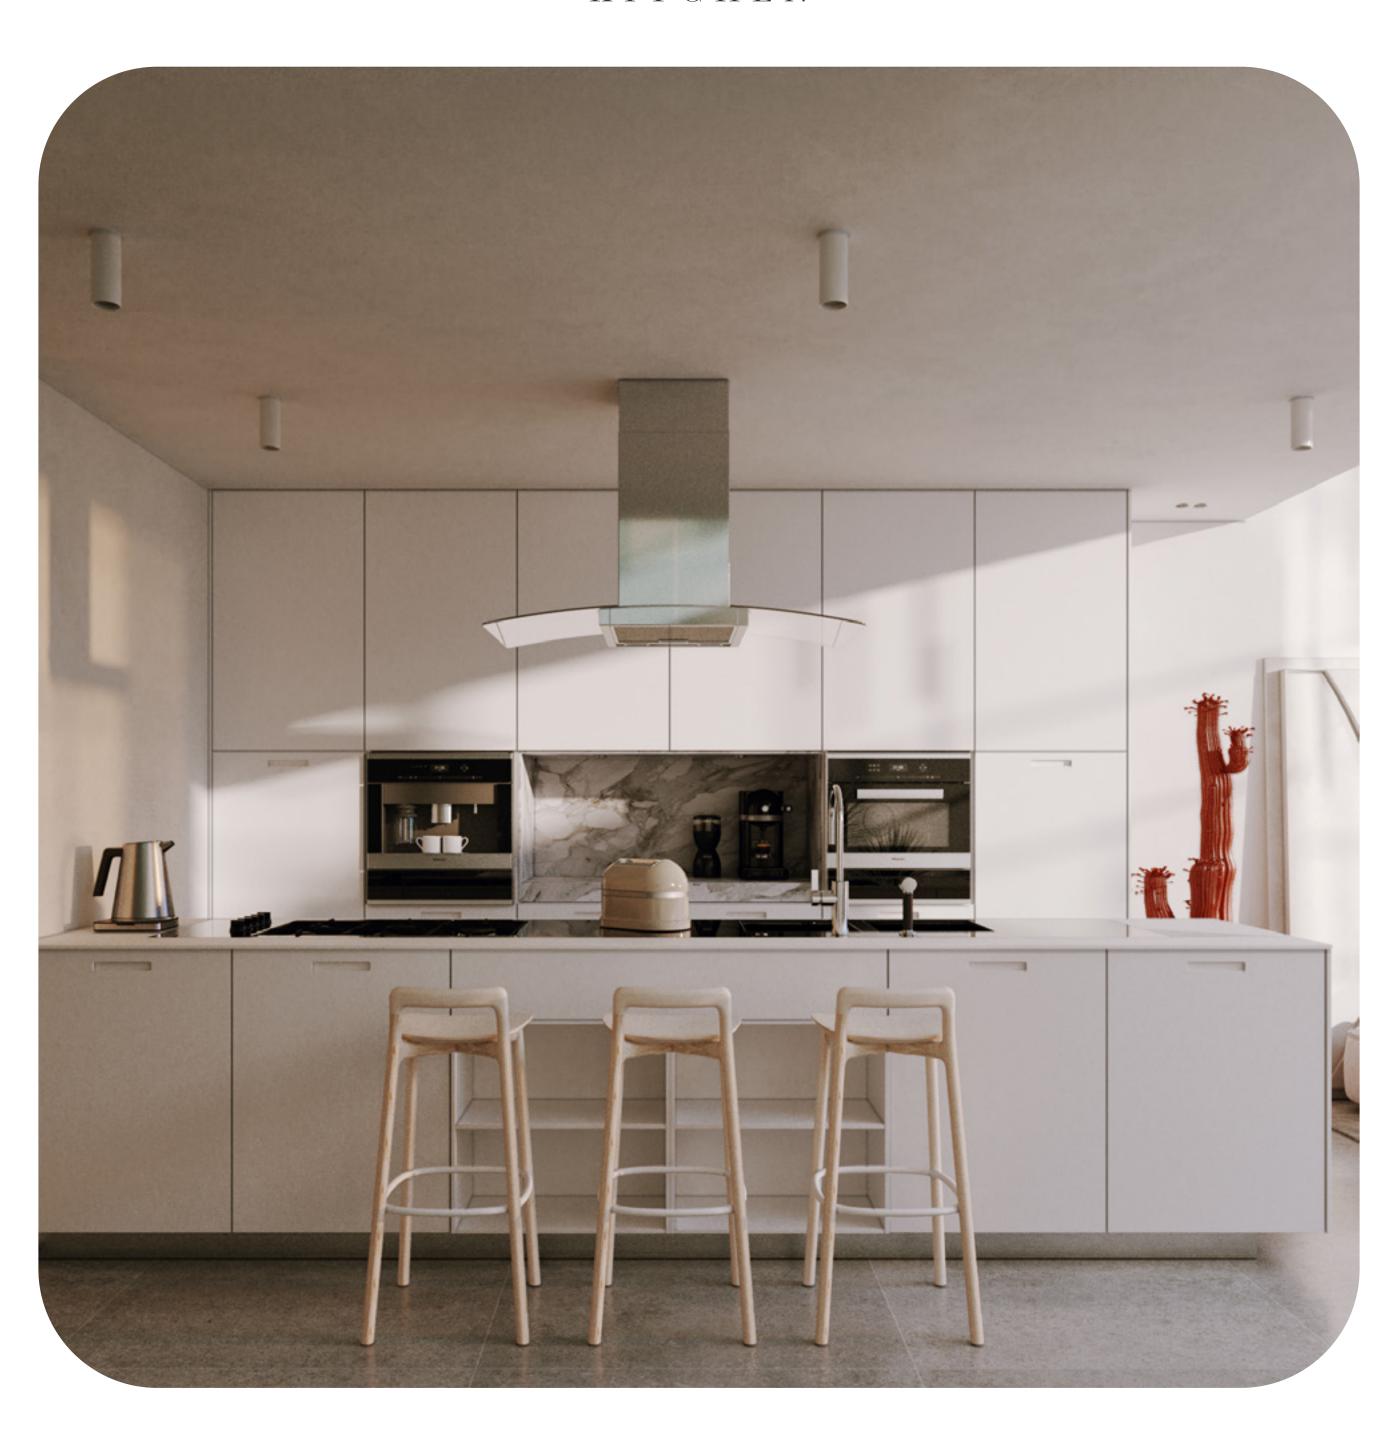

athroom<br>2.20×2.50         | <b>Dinning</b> 4.60 × 3.60 |   |
|                                    |                               | Bedroom<br>3.90 × 3.70     | _ |

**DISCLAIMER** 1.Drawings are not to scale. 2.The architectural details, dimensions and area in this plan are based on Schematic Design information only, and final As-Built conditions may vary. 3.All units are sold as unfurnished apartments, without furniture and furnishings, without white goods provisions, etc. 4.All images used are for illustrative purposes only and do not represent the actual size, features, specifications, fittings, and furnishings. 5.Somabay reserves the right to make revisions/alterations, at its absolute discretion, and without liability.





RECEPTION





RECEPTION



#### DINING AREA



KITCHEN



MASTER BEDROOM





BATHROOM





#### Lofts — Floor Plan

#### GROUND FLOOR



| <b>Unit Area</b>                | Living Area                |
|---------------------------------|----------------------------|
| 86.44 m <sup>2</sup>            | 3.80 × 5.00                |
| Terrace<br>15.67 m <sup>2</sup> | <b>Kitchen</b> 2.15 × 3.80 |
| Gross Area                      | Toilet                     |
| 102.10 m <sup>2</sup>           | 2.00×1.40                  |

**DISCLAIMER** 1. Drawings are not to scale. 2. The architectural details, dimensions and area in this plan are based on Schematic Design information only, and final As-Built conditions may vary. 3. All units are sold as unfurnished apartments, without furniture and furnishings, without white goods provisions, etc. 4. All ima