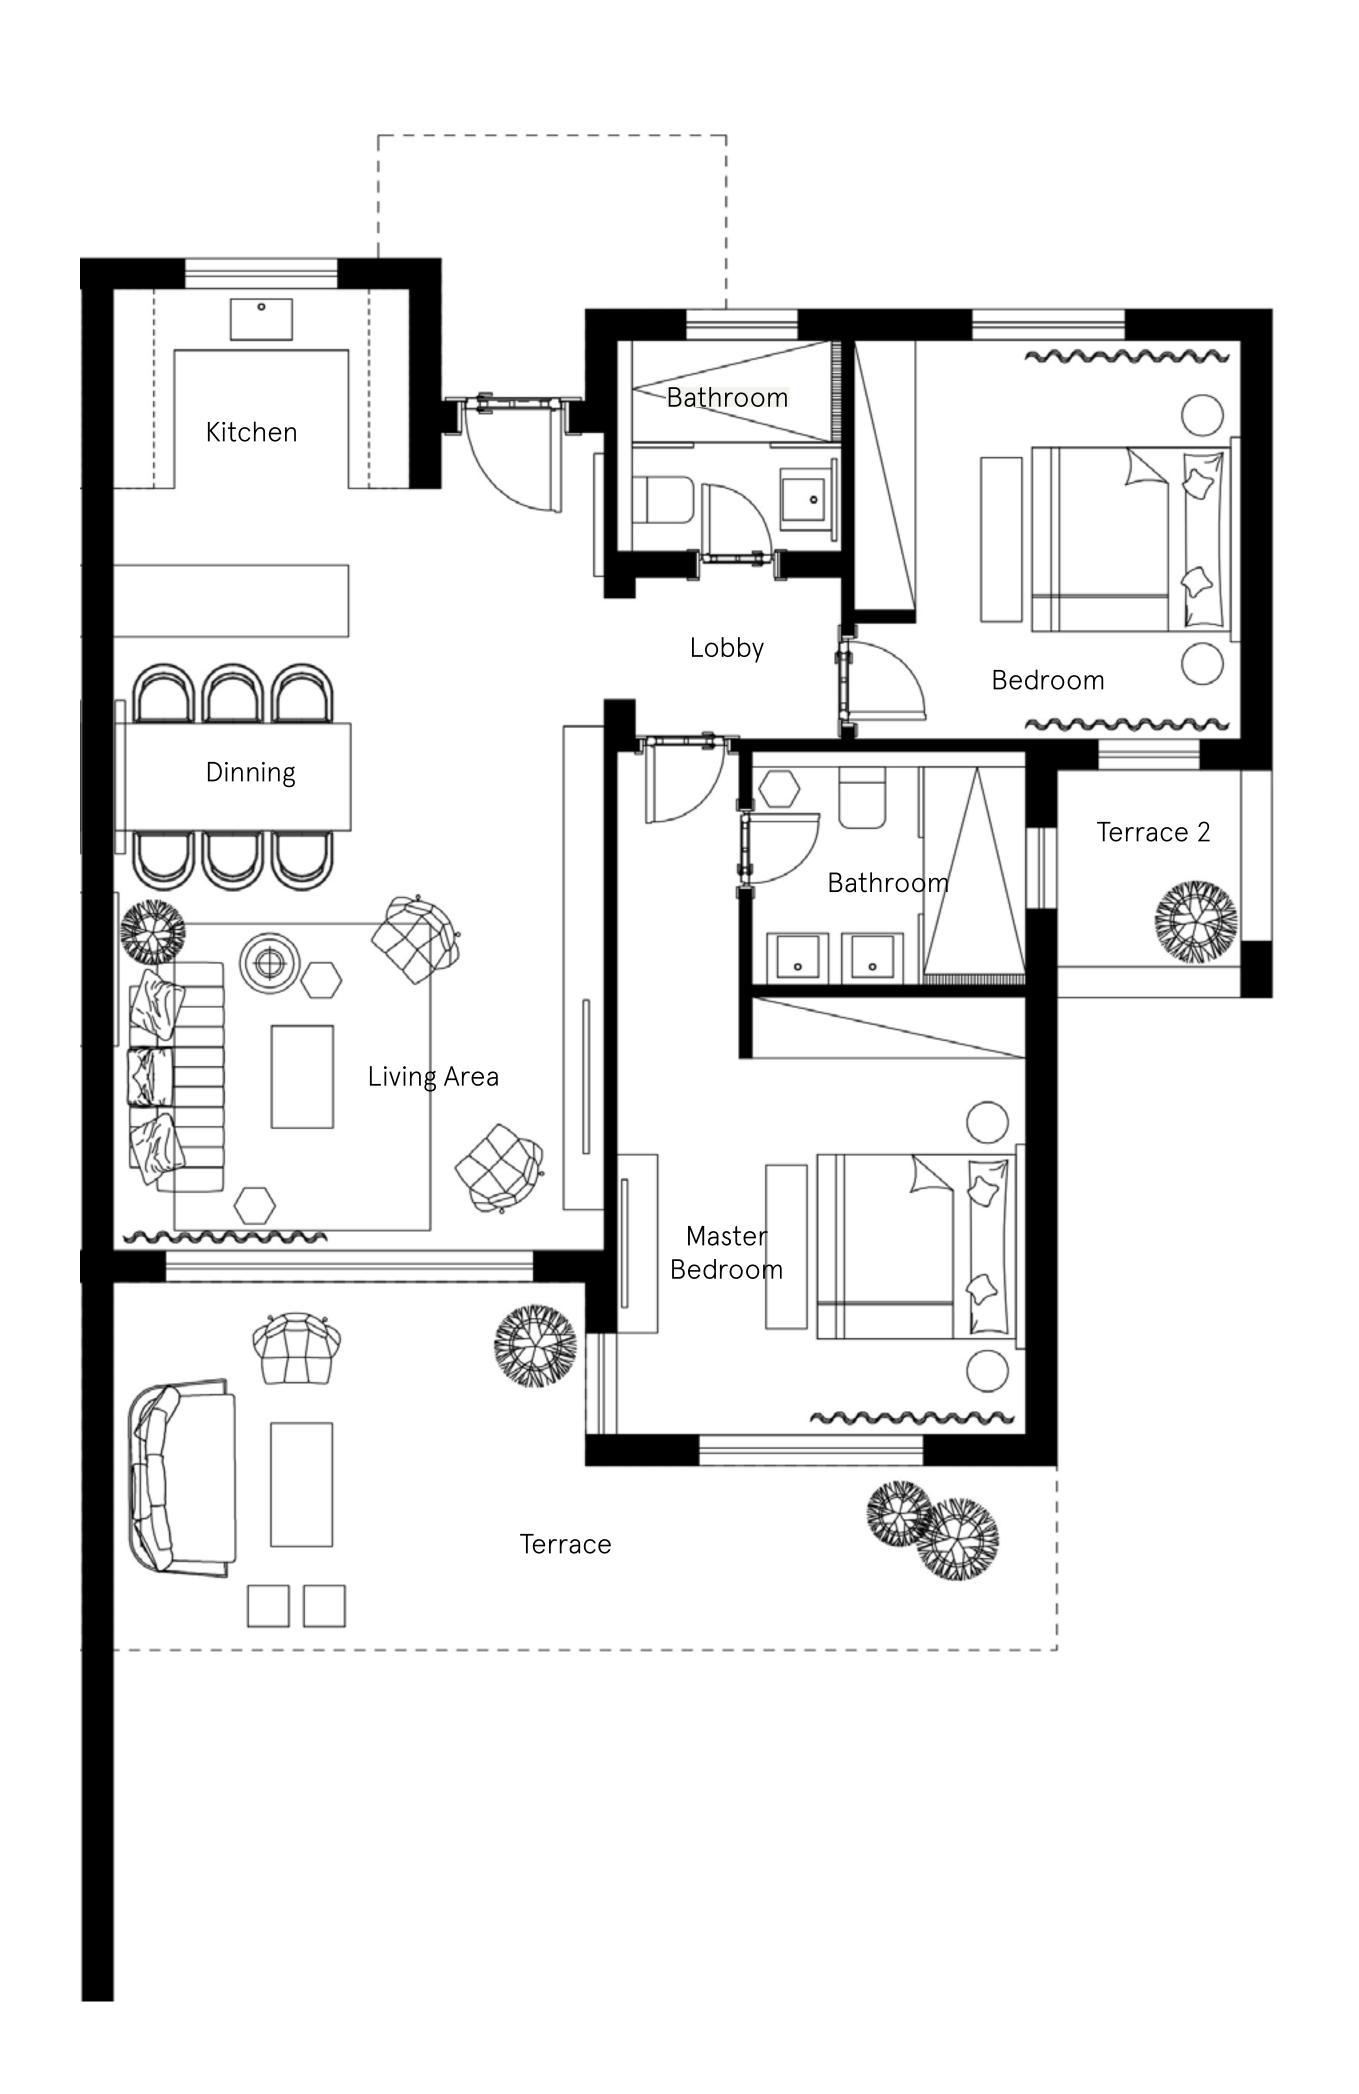

#### Lofts — Floor Plan

#### GROUND FLOOR

| <b>Unit Area</b>                | Living Area                |
|---------------------------------|----------------------------|
| 86.44 m <sup>2</sup>            | 3.80 × 5.00                |
| Terrace<br>15.67 m <sup>2</sup> | <b>Kitchen</b> 2.15 × 3.80 |
| Gross Area                      | Toilet                     |
| 102.10 m <sup>2</sup>           | 2.00×1.40                  |

#### FIRST FLOOR

| <b>Unit Area</b>                    | Master Bedroom            |  |
|-------------------------------------|---------------------------|--|
| 86.44 m <sup>2</sup>                | 3.60×4.00                 |  |
| Terrace                             | Bathroom                  |  |
| 15.67 m <sup>2</sup>                | 1.60 × 2.40               |  |
| Gross Area<br>102.10 m <sup>2</sup> | <b>Closet</b> 1.40 × 1.90 |  |