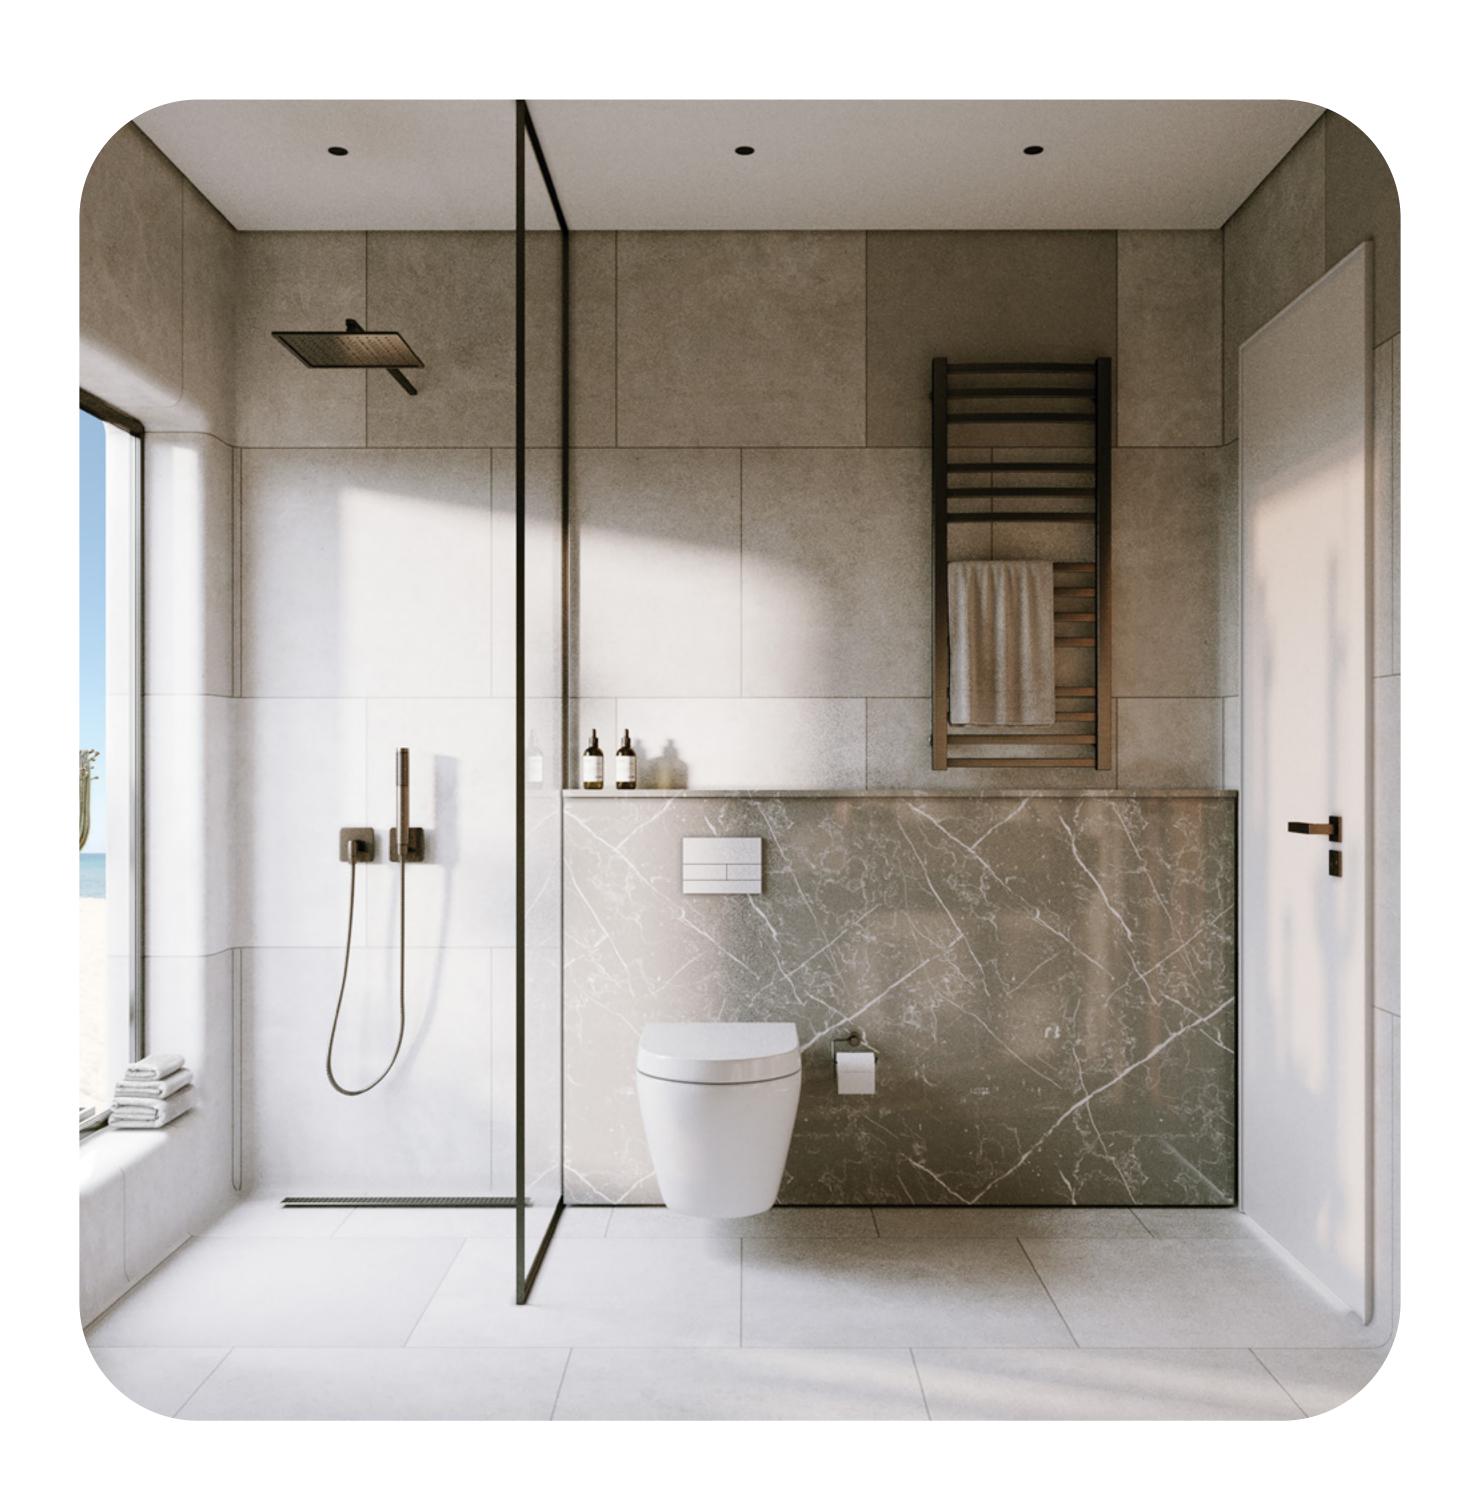

| <b>Bathroom</b> 3.40 × 2.30   |
|                                               | <b>Lobby</b> 1.65 × 1.9       |

**DISCLAIMER** 1. Drawings are not to scale. 2. The architectural details, dimensions and area in this plan are based on Schematic Design information only, and final As-Built conditions may vary. 3. All units are sold as unfurnished apartments, without furniture and furnishings, without white goods provisions, etc. 4. All images used are for illustrative purposes only and do not represent the actual size, features, specifications, fittings, and furnishings. 5. Somabay reserves the right to make revisions/alterations, at its absolute discretion, and without liability.





RECEPTION





RECEPTION



RECEPTION





MASTER BEDROOM





DINING AREA



KITCHEN



BATHROOM





#### Stand Alone Villa — Floor Plan



| Unit Area                           | Bedroom 2                      | Living Area                |
|-------------------------------------|--------------------------------|----------------------------|
| 165.00 m <sup>2</sup>               | 4.90 × 3.60                    | 5.00 × 3.90                |
| Terrace<br>16.50 m <sup>2</sup>     | <b>Bathroom 2</b> 3.35 × 2.20  | <b>Kitchen</b> 3.62 × 2.80 |
| Gross Area<br>181.60 m <sup>2</sup> | Master Bedroom<br>4.70×3.80    | <b>Dinning</b> 5.50 × 3.70 |
|                                     | <b>Maid's room</b> 2.25 × 1.85 | Bedroom 1<br>4.10 × 3.80   |
|                                     | <b>Toilet</b> 1.85 1.45        | Bathroom 1<br>3.35 × 2.20  |

**DISCLAIMER** 1.Drawings are not to scale