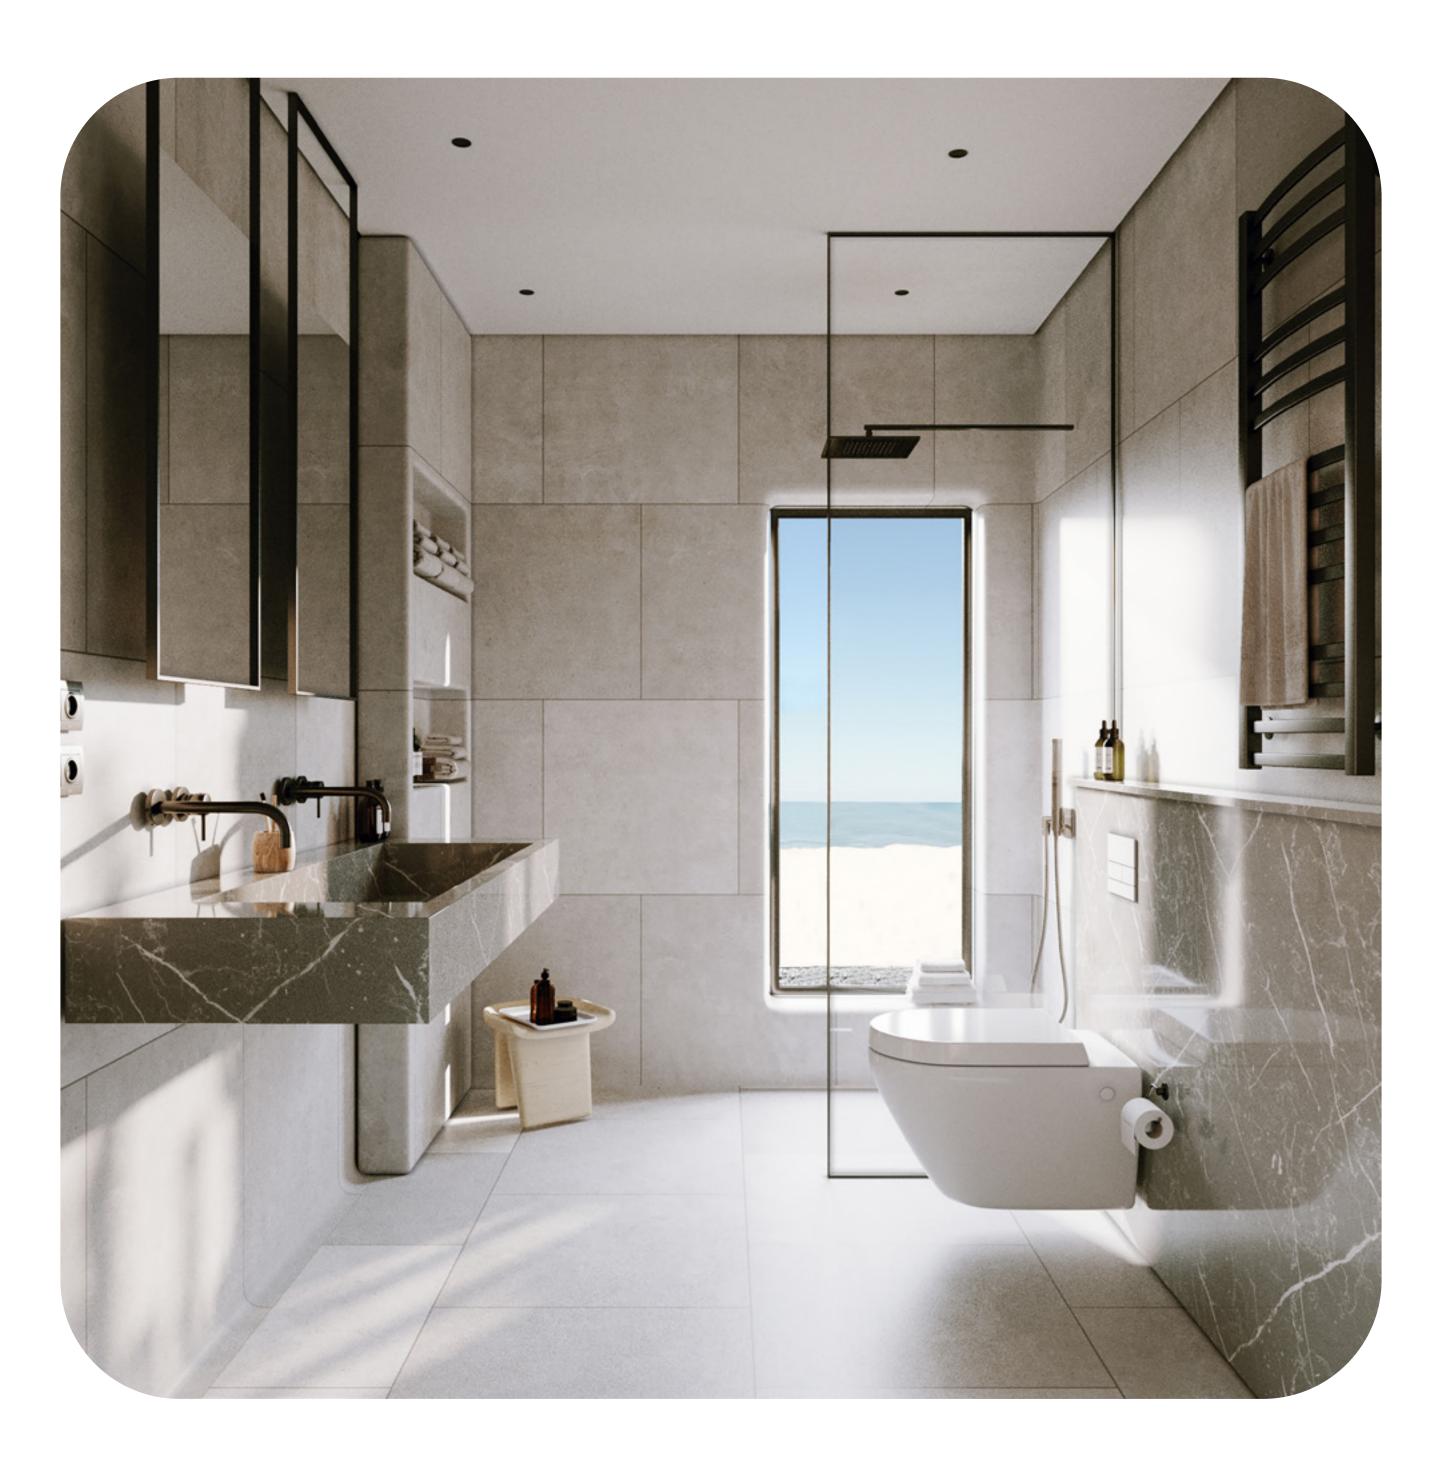

| <b>Bathroom</b> 3.40 × 2.30   |
|                                               | <b>Lobby</b> 1.65 × 1.9       |

**DISCLAIMER** 1. Drawings are not to scale. 2. The architectural details, dimensions and area in this plan are based on Schematic Design information only, and final As-Built conditions may vary. 3. All units are sold as unfurnished apartments, without furniture and furnishings, without white goods provisions, etc. 4. All images used are for illustrative purposes only and do not represent the actual size, features, specifications, fittings, and furnishings. 5. Somabay reserves the right to make revisions/alterations, at its absolute discretion, and without liability.





RECEPTION





RECEPTION



RECEPTION





MASTER BEDROOM





DINING AREA



KITCHEN



BATHROOM





#### Stand Alone Villa — Floor Plan



| Unit Area                           | Bedroom 2                      | Living Area                |
|-------------------------------------|--------------------------------|----------------------------|
| 165.00 m <sup>2</sup>               | 4.90 × 3.60                    | 5.00 × 3.90                |
| Terrace<br>16.50 m <sup>2</sup>     | <b>Bathroom 2</b> 3.35 × 2.20  | <b>Kitchen</b> 3.62 × 2.80 |
| Gross Area<br>181.60 m <sup>2</sup> | Master Bedroom<br>4.70×3.80    | <b>Dinning</b> 5.50 × 3.70 |
|                                     | <b>Maid's room</b> 2.25 × 1.85 | Bedroom 1<br>4.10 × 3.80   |
|                                     | <b>Toilet</b> 1.85 1.45        | Bathroom 1<br>3.35 × 2.20  |

**DISCLAIMER** 1.Drawings are not to scale.