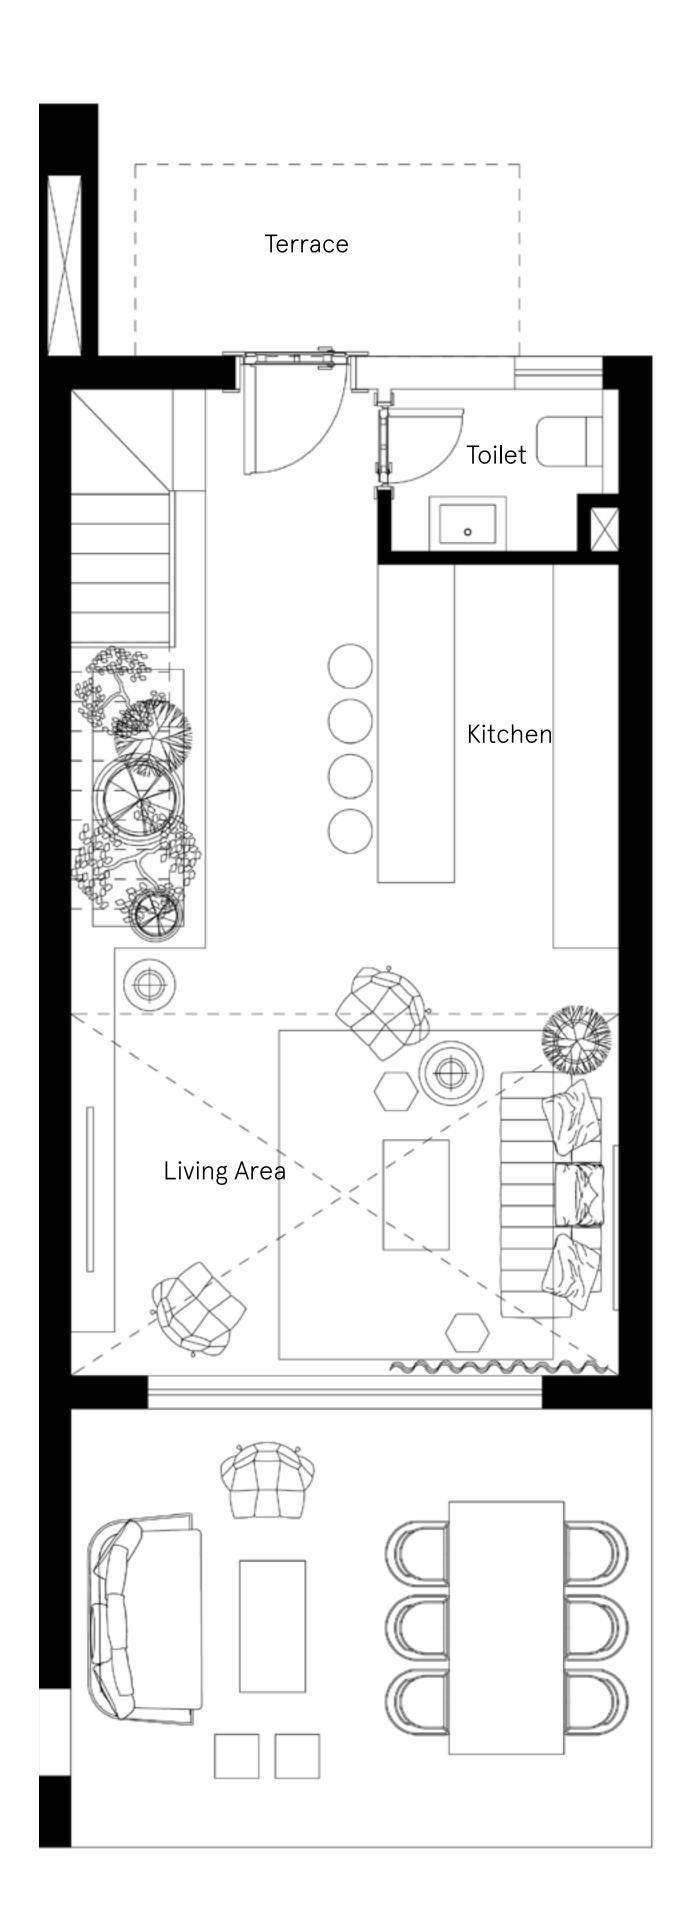

#### Stand Alone Villa — Floor Plan

| Unit Area                           | Bedroom 2                      | Living Area                |
|-------------------------------------|--------------------------------|----------------------------|
| 165.00 m <sup>2</sup>               | 4.90 × 3.60                    | 5.00 × 3.90                |
| Terrace<br>16.50 m <sup>2</sup>     | <b>Bathroom 2</b> 3.35 × 2.20  | <b>Kitchen</b> 3.62 × 2.80 |
| Gross Area<br>181.60 m <sup>2</sup> | Master Bedroom<br>4.70×3.80    | <b>Dinning</b> 5.50 × 3.70 |
|                                     | <b>Maid's room</b> 2.25 × 1.85 | Bedroom 1<br>4.10 × 3.80   |
|                                     | <b>Toilet</b> 1.85 1.45        | Bathroom 1<br>3.35 × 2.20  |