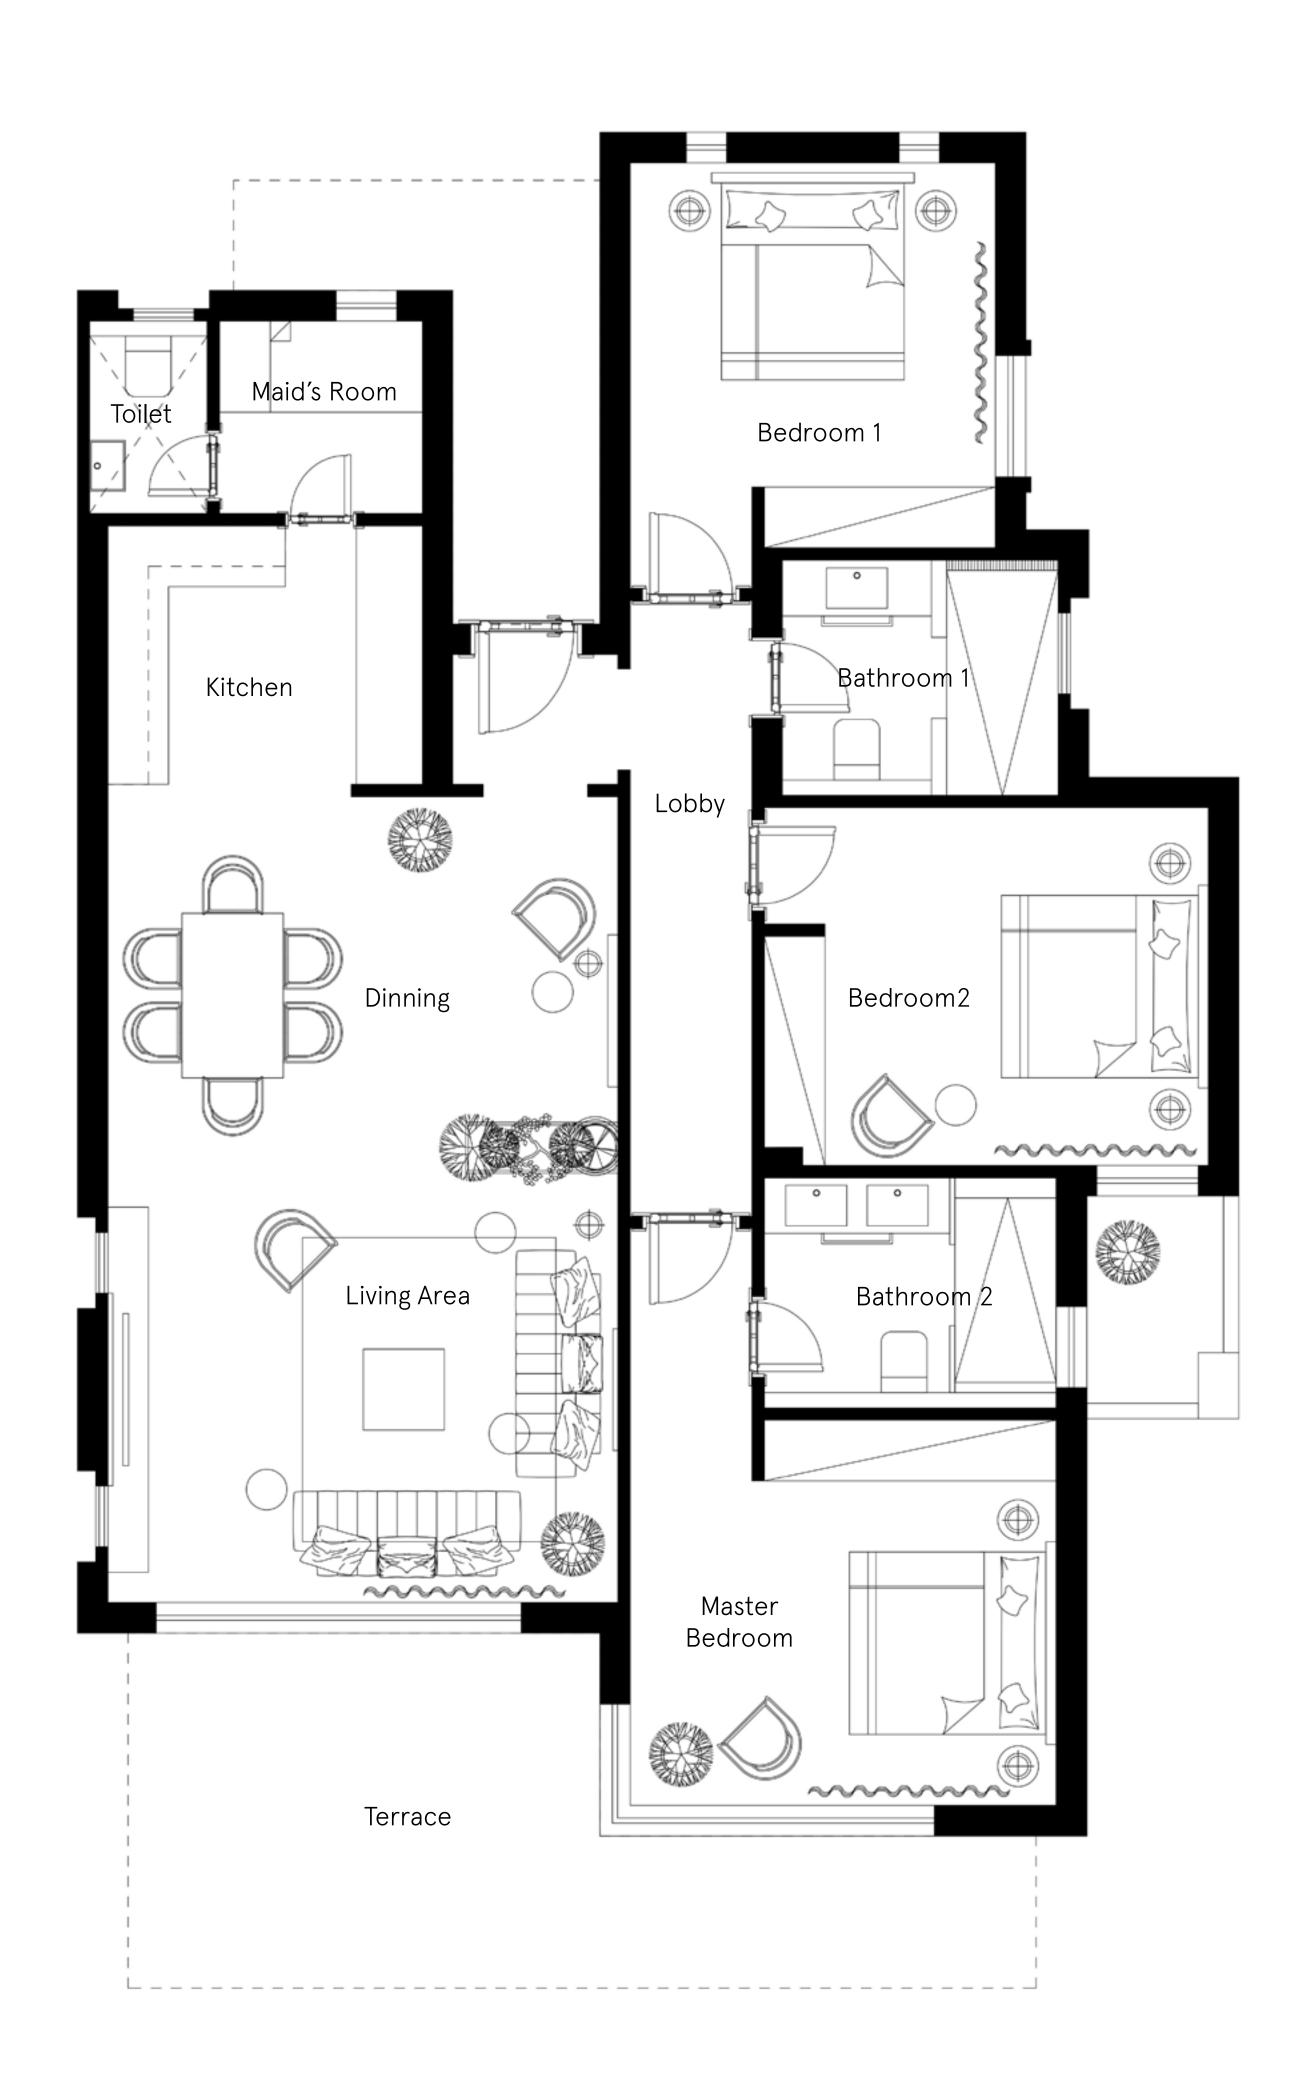

#### Stand Alone Villa — Floor Plan

| Unit Area                           | Bedroom 2                      | Living Area                |
|-------------------------------------|--------------------------------|----------------------------|
| 165.00 m <sup>2</sup>               | 4.90 × 3.60                    | 5.00 × 3.90                |
| Terrace<br>16.50 m <sup>2</sup>     | <b>Bathroom 2</b> 3.35 × 2.20  | <b>Kitchen</b> 3.62 × 2.80 |
| Gross Area<br>181.60 m <sup>2</sup> | Master Bedroom<br>4.70×3.80    | <b>Dinning</b> 5.50 × 3.70 |
|                                     | <b>Maid's room</b> 2.25 × 1.85 | Bedroom 1<br>4.10 × 3.80   |
|                                     | <b>Toilet</b> 1.85 1.45        | Bathroom 1<br>3.35 × 2.20  |