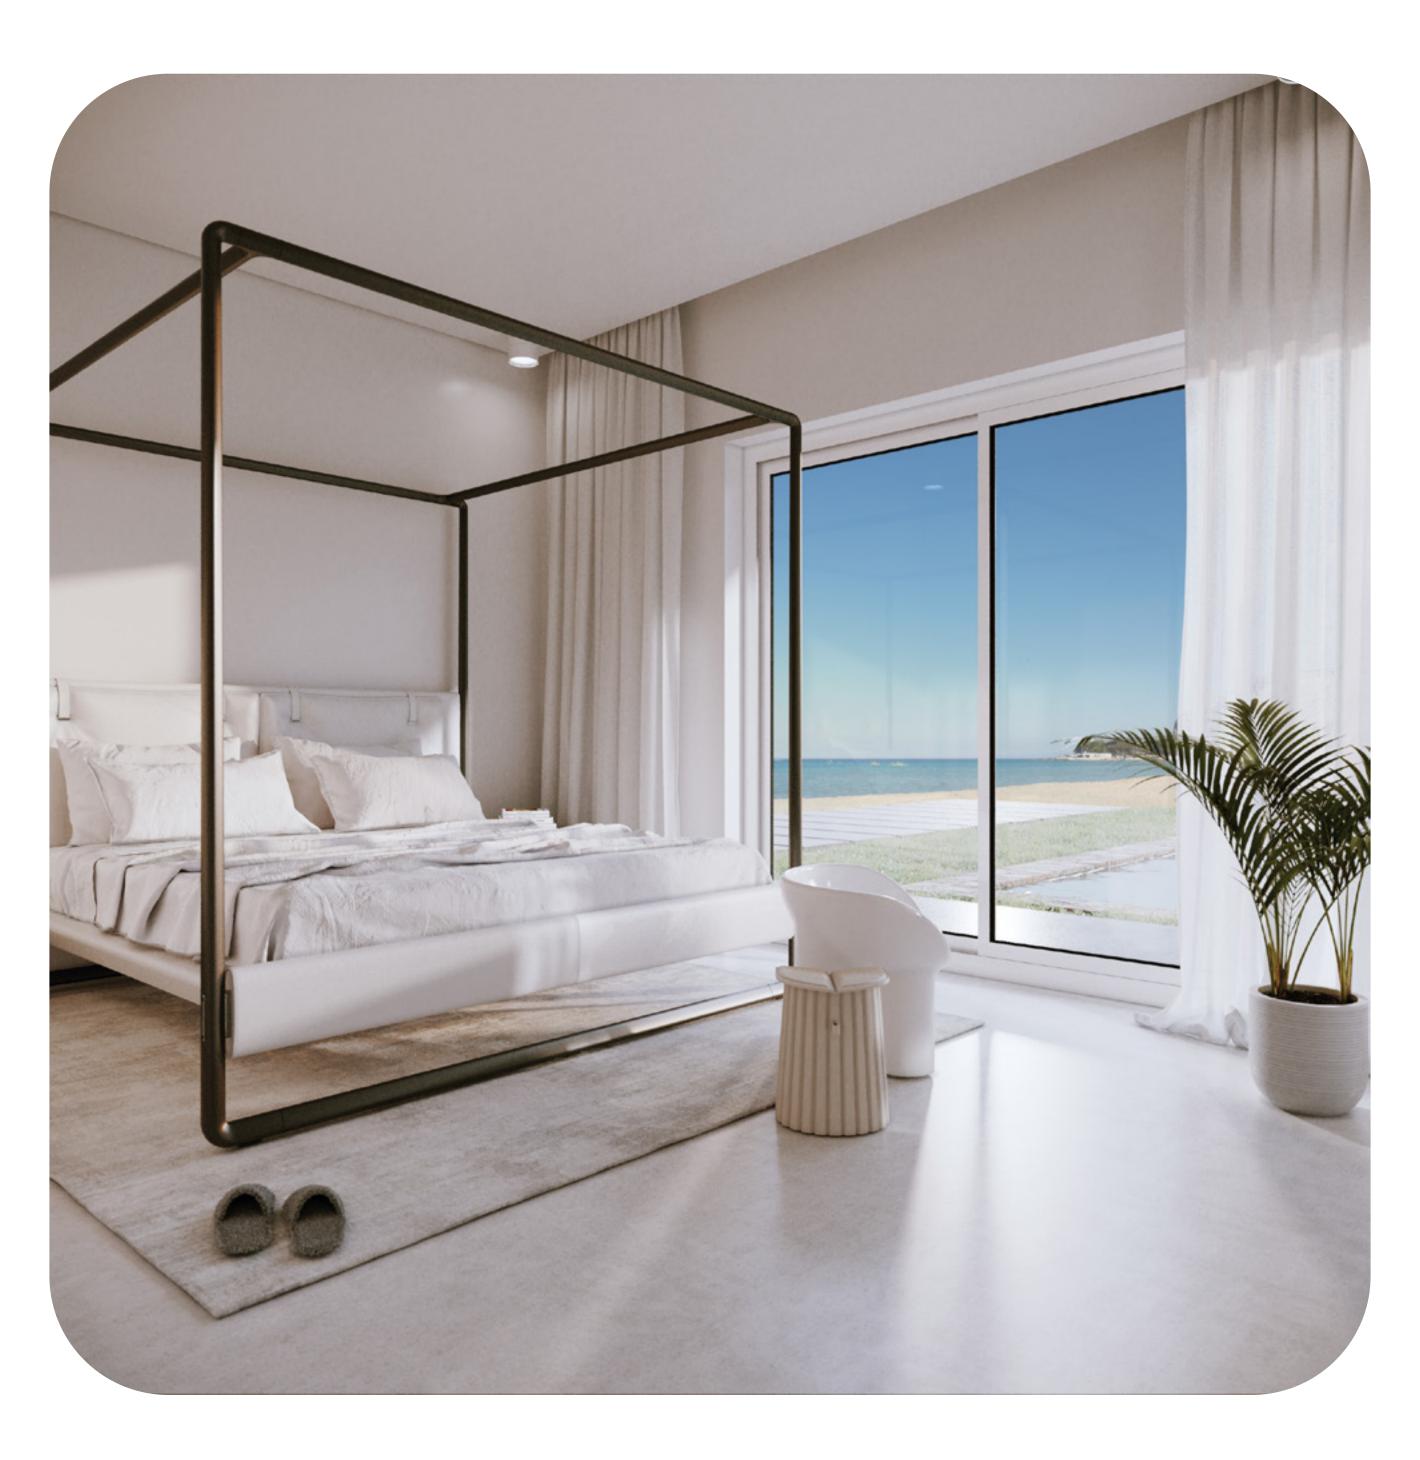

| <b>Bathroom</b> 3.40 × 2.30   |
|                                               | <b>Lobby</b> 1.65 × 1.9       |

**DISCLAIMER** 1. Drawings are not to scale. 2. The architectural details, dimensions and area in this plan are based on Schematic Design information only, and final As-Built conditions may vary. 3. All units are sold as unfurnished apartments, without furniture and furnishings, without white goods provisions, etc. 4. All images used are for illustrative purposes only and do not represent the actual size, features, specifications, fittings, and furnishings. 5. Somabay reserves the right to make revisions/alterations, at its absolute discretion, and without liability.





RECEPTION





RECEPTION



RECEPTION





MASTER BEDROOM





DINING AREA



KITCHEN



BATHROOM





#### Stand Alone Villa — Floor Plan



| Unit Area                           | Bedroom 2                      | Living Area                |
|-------------------------------------|--------------------------------|----------------------------|
| 165.00 m <sup>2</sup>               | 4.90 × 3.60                    | 5.00 × 3.90                |
| Terrace<br>16.50 m <sup>2</sup>     | <b>Bathroom 2</b> 3.35 × 2.20  | <b>Kitchen</b> 3.62 × 2.80 |
| Gross Area<br>181.60 m <sup>2</sup> | Master Bedroom<br>4.70×3.80    | <b>Dinning</b> 5.50 × 3.70 |
|                                     | <b>Maid's room</b> 2.25 × 1.85 | Bedroom 1<br>4.10 × 3.80   |
|                                     | <b>Toilet</b> 1.85 1.45        | Bathroom 1<br>3.35 × 2.20  |

**DI