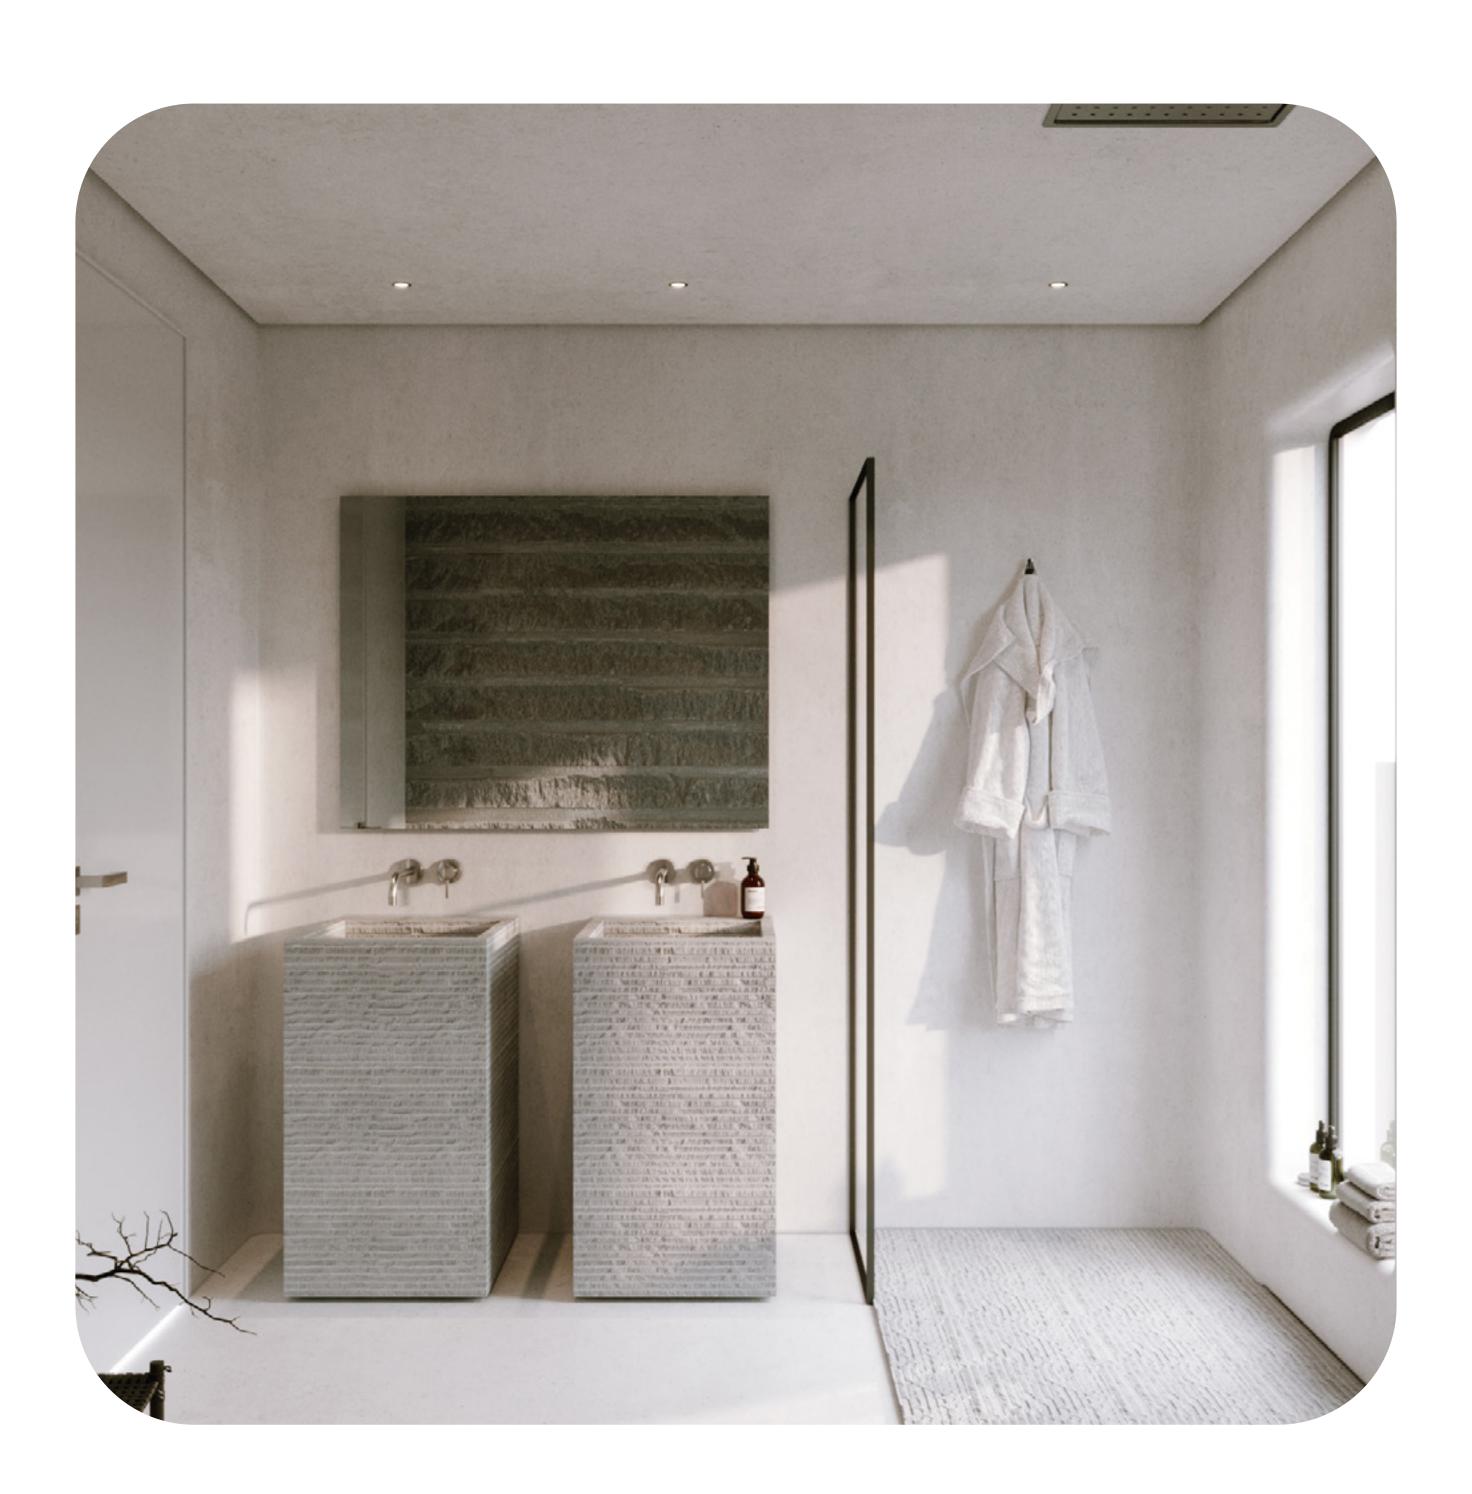

#### Lofts — Floor Plan

#### GROUND FLOOR

| <b>Unit Area</b>                | Living Area                |
|---------------------------------|----------------------------|
| 86.44 m <sup>2</sup>            | 3.80 × 5.00                |
| Terrace<br>15.67 m <sup>2</sup> | <b>Kitchen</b> 2.15 × 3.80 |
| Gross Area                      | Toilet                     |
| 102.10 m <sup>2</sup>           | 2.00×1.40                  |