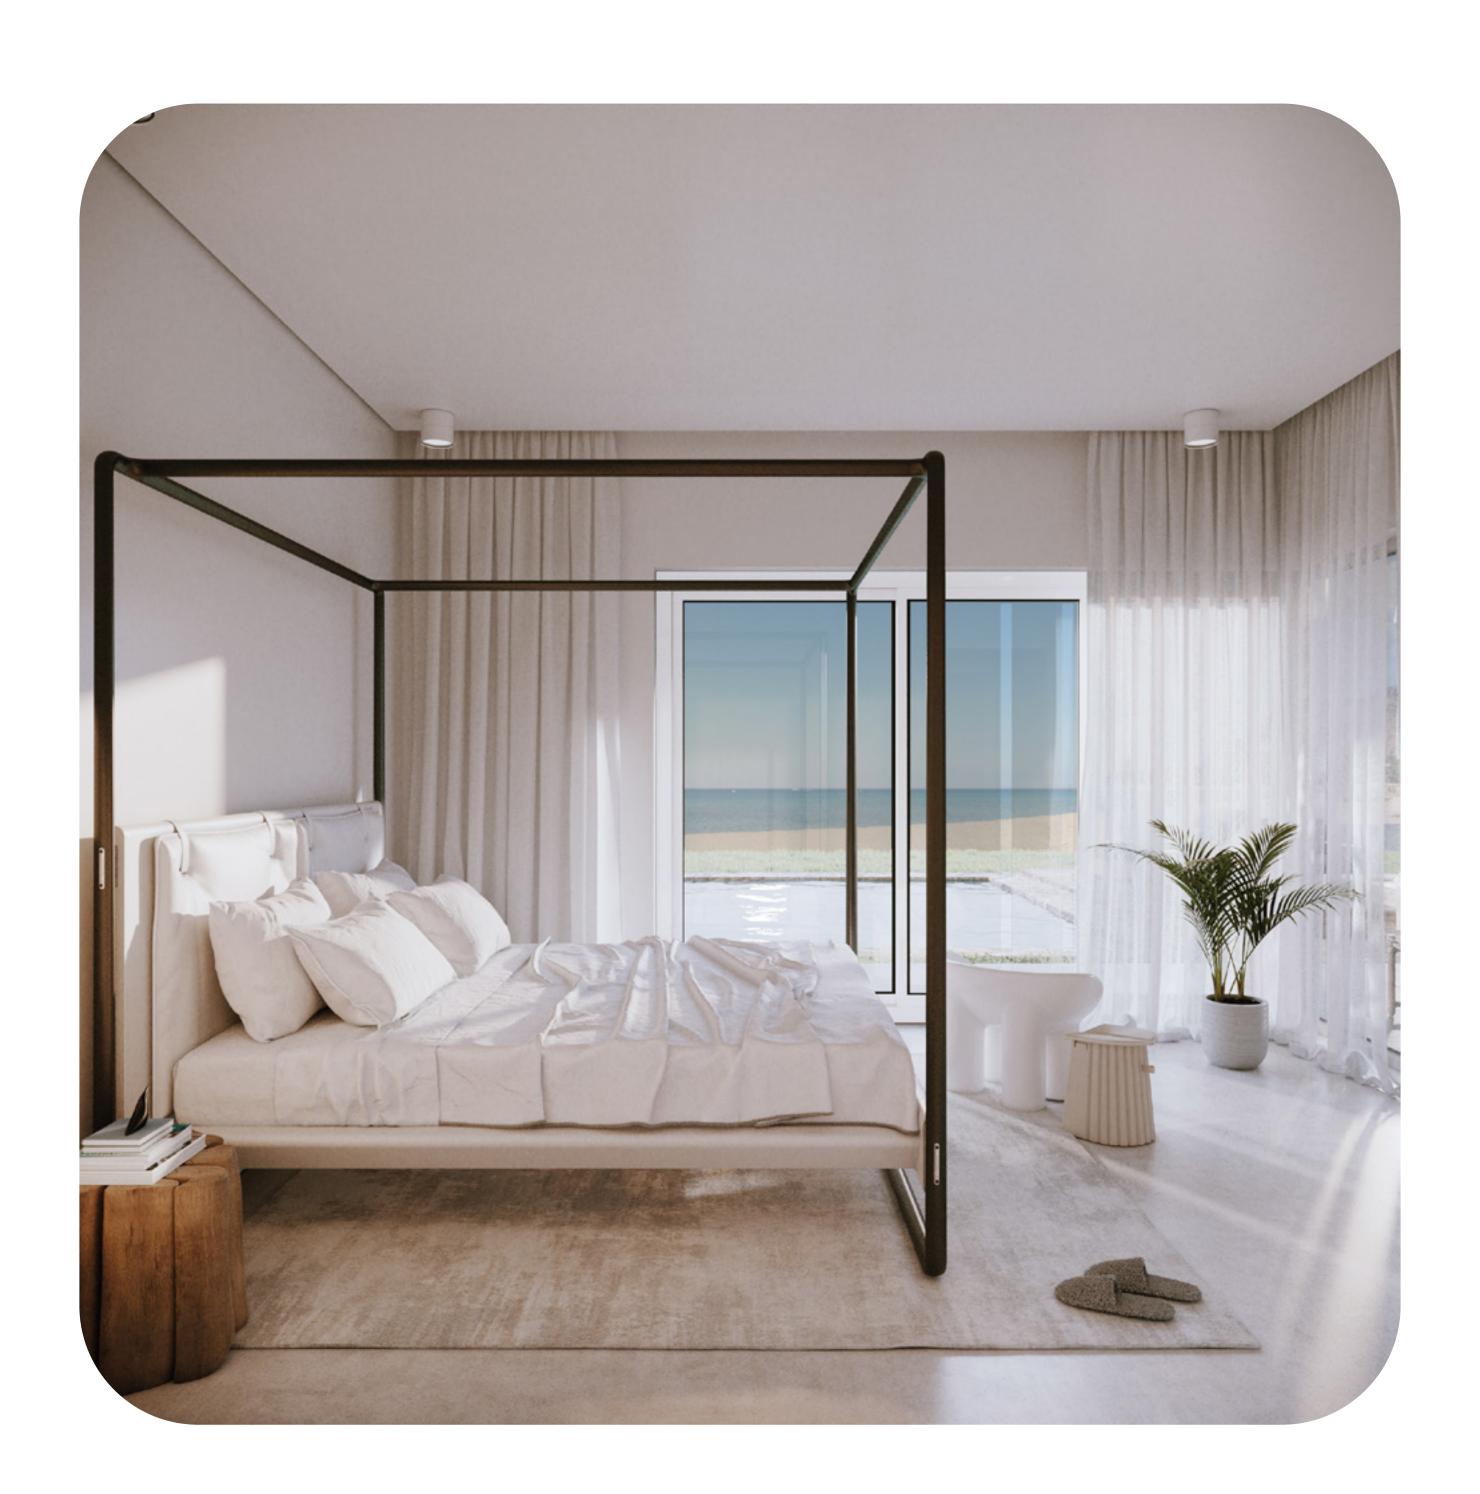

| <b>Bathroom</b> 3.40 × 2.30   |
|                                               | <b>Lobby</b> 1.65 × 1.9       |

**DISCLAIMER** 1. Drawings are not to scale. 2. The architectural details, dimensions and area in this plan are based on Schematic Design information only, and final As-Built conditions may vary. 3. All units are sold as unfurnished apartments, without furniture and furnishings, without white goods provisions, etc. 4. All images used are for illustrative purposes only and do not represent the actual size, features, specifications, fittings, and furnishings. 5. Somabay reserves the right to make revisions/alterations, at its absolute discretion, and without liability.





RECEPTION





RECEPTION



RECEPTION





MASTER BEDROOM





DINING AREA



KITCHEN



BATHROOM





#### Stand Alone Villa — Floor Plan



| Unit Area                           | Bedroom 2                      | Living Area                |
|-------------------------------------|--------------------------------|----------------------------|
| 165.00 m <sup>2</sup>               | 4.90 × 3.60                    | 5.00 × 3.90                |
| Terrace<br>16.50 m <sup>2</sup>     | <b>Bathroom 2</b> 3.35 × 2.20  | <b>Kitchen</b> 3.62 × 2.80 |
| Gross Area<br>181.60 m <sup>2</sup> | Master Bedroom<br>4.70×3.80    | <b>Dinning</b> 5.50 × 3.70 |
|                                     | <b>Maid's room</b> 2.25 × 1.85 | Bedroom 1<br>4.10 × 3.80   |
|                                     | <b>Toilet</b> 1.85 1.45        | Bathroom 1<br>3.35 × 2.20  |

**