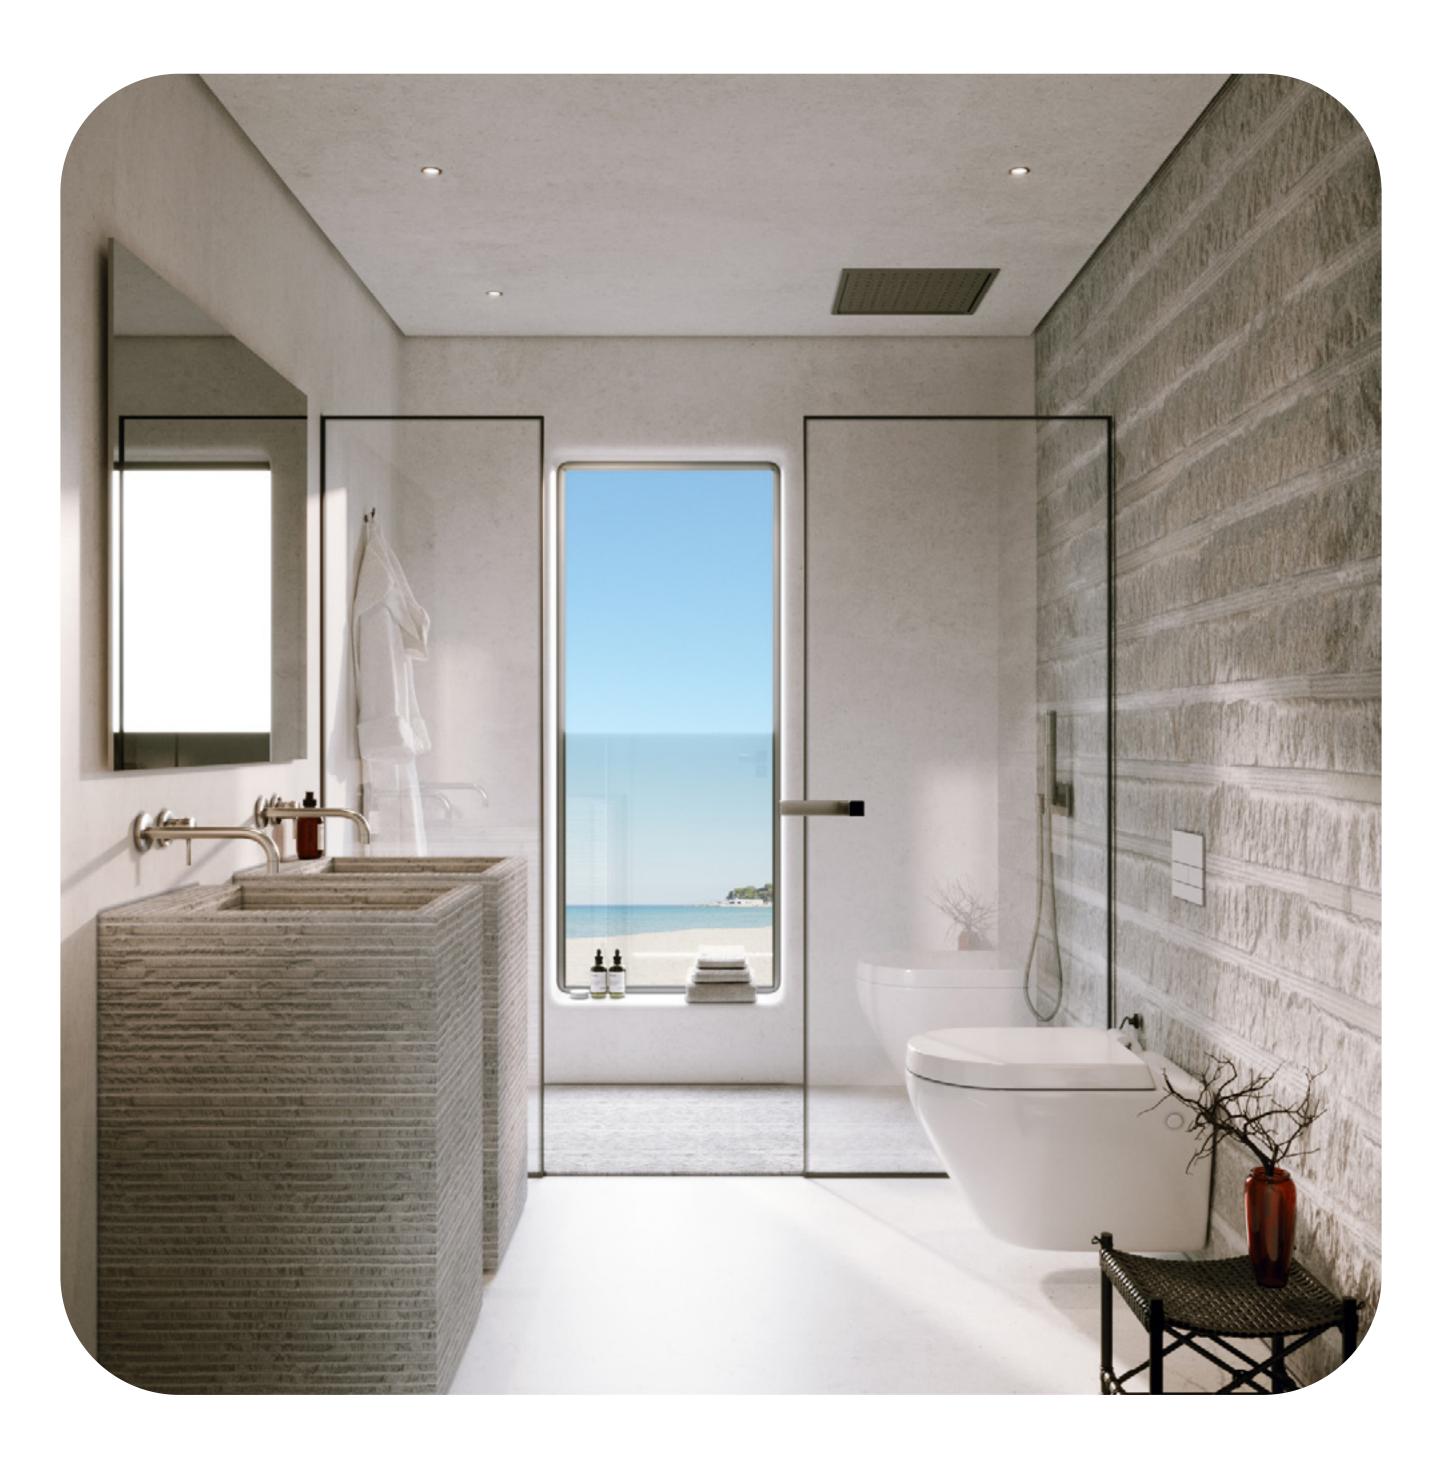

#### Lofts — Floor Plan

#### GROUND FLOOR

| <b>Unit Area</b>                | Living Area                |
|---------------------------------|----------------------------|
| 86.44 m <sup>2</sup>            | 3.80 × 5.00                |
| Terrace<br>15.67 m <sup>2</sup> | <b>Kitchen</b> 2.15 × 3.80 |
| Gross Area                      | Toilet                     |
| 102.10 m <sup>2</sup>           | 2.00×1.40                  |